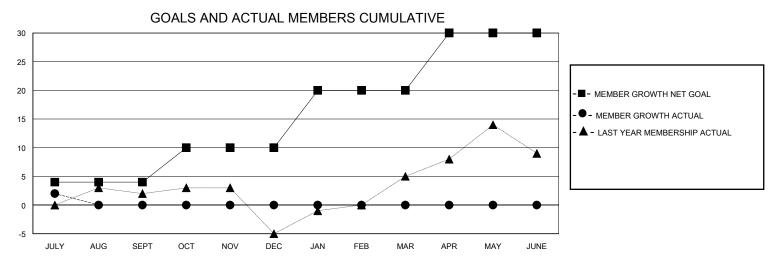

## District 118 T

Results as of: 7/31/2024

0

| GMT:                  | LOCATION Republic of Türkiye |           |               |                       |                        |                         |                                                    |  |
|-----------------------|------------------------------|-----------|---------------|-----------------------|------------------------|-------------------------|----------------------------------------------------|--|
| Clubs                 |                              |           |               | Members               |                        |                         |                                                    |  |
| RESULTS FOR 2024-2025 |                              |           |               | RESULTS FOR 2024-2025 |                        |                         |                                                    |  |
| QUARTER               | NEW CLUB GOAL                | NEW CLUBS | DROPPED CLUBS | QUARTER MEM           | BER GROWTH NET<br>GOAL | MEMBER GROWTH<br>ACTUAL | DROPPED<br>MEMBERS ACTUAL<br>(including transfers) |  |
| JULY/AUG/SEPT         | 0                            | 0         | 0             | JULY/AUG/SEPT         | 4                      | 3                       | 1                                                  |  |
| OCT/NOV/DEC           | 0                            | 0         | 0             | OCT/NOV/DEC           | 6                      | 0                       | 0                                                  |  |
| JAN/FEB/MAR           | 1                            | 0         | 0             | JAN/FEB/MAR           | 10                     | 0                       | 0                                                  |  |

APR/MAY/JUNE

10